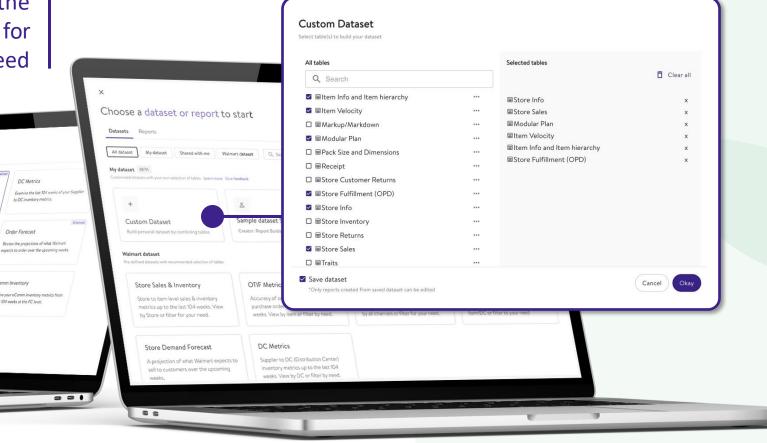

## **Report Builder**

Predefined datasets based on the types of information you need for your business to succeed

Hourly Store Inventory

Choose a dataset to start.

FCs from the last 52 weeks

Purchase Order

#### **Now with Custom Datasets**

Unlocked datasets so you can obtain the exact data you want and compare it directly without having to pull multiple reports