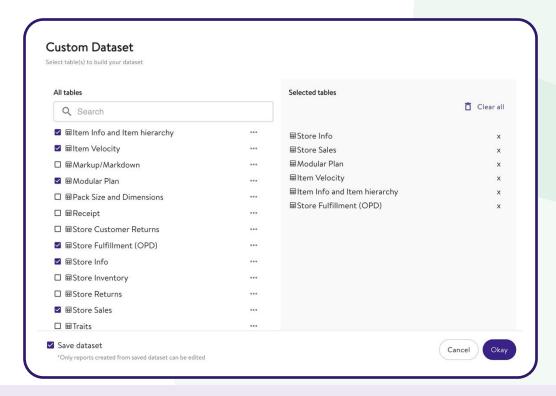

# Report Builder Custom Datasets: Use cases

## Flexible data analysis

Let Report Builder do the work for you. Integrated reports are now available to help with building customized datasets that meet your unique business needs. Streamline your workflow by crafting personalized reports across multiple datasets directly.

#### **Perfect store placement**

Merge Modular Plan and Store Sales data to optimize product placement within stores. Then you can analyze sales data in relation to the modular plan to spot which products are performing well in specific store sections. Room for improvement? Adjust your modular plan accordingly to maximize sales.

#### Repeat and reuse

Create and save your custom datasets for recurring analysis and strategic planning. When you can reach for the same key datasets quickly and easily, you can save time and focus on your next steps.

#### **Now with Custom Datasets**

Unlocked datasets so you can obtain the exact data you want and compare it directly without having to pull multiple reports